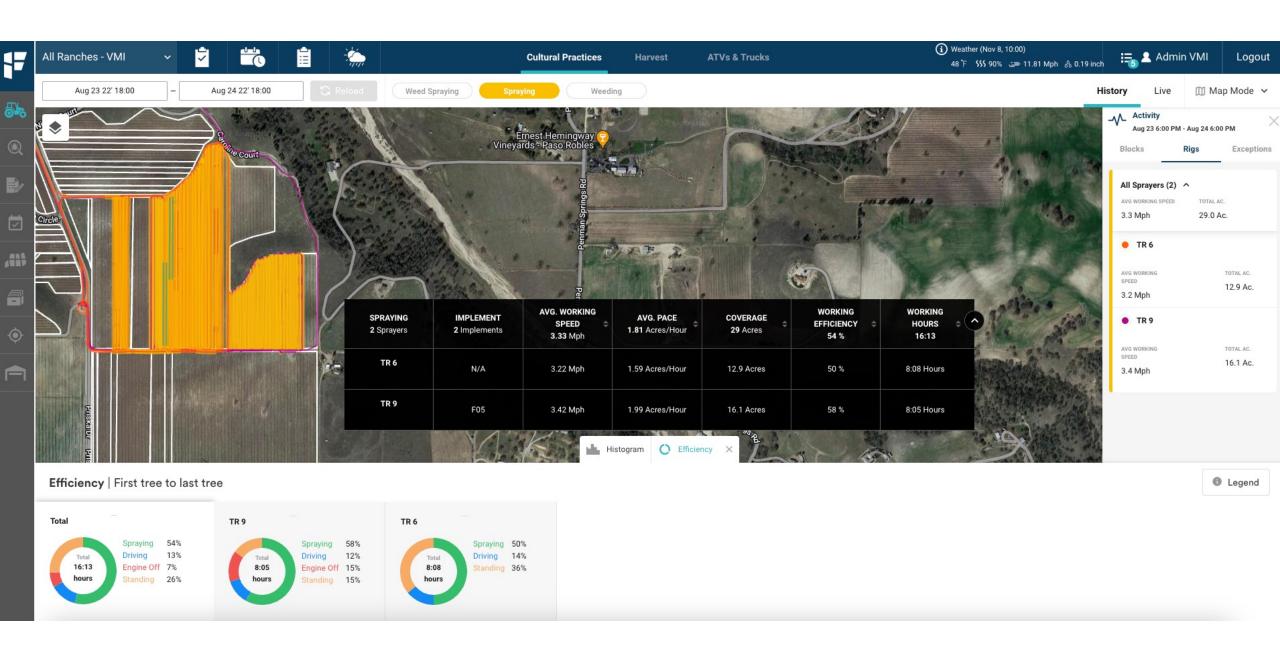

### Block 3E-Huerhuero Vineyard

Planting year

1999 Vineyard

Crop Cultivar

Cabernet Sauvignon

Row gap 8 feet 7.1 Ac. Block size

### Spraying

Recommendation #7574794 | Aug 21 22'

### Moria Ayash

Due date Aug 20 22' - Aug 20 23'

O Drive speed 3.5 Mph

■ Volume 75 Gallons/Ac.

■ Sprayers

\* Cultivar Cabernet Sauvignon

Target Of Spraying

A Products Keep 0-52-34 3 pound / acre Belay 2.61 fluid oz / acre

Delegate Wg 5 oz/acre Freeway (34704-50031) 6 fluid oz /

acre

### Application

Aug 24 22', 12:45-03:13

### Total Spraying area (Ac.)

Total Tractors

### Shifts

H

2

Tractors

5 Ac. 70.4%

Spraying Area

Spraying Speed

3.4 Mph Average

Working Hours

랔

Weather station FIELDIN-VWS-134537

60.8°F - 68°F

59% - 71% Humidity Temperature

### Shift Aug 24 22', 12:45-03:13

Average Spraying speed (Mph)

TR9

Working hours 00:45 - 02:06

3.4 Ac. 47.7% Spraying Area

Average Spraying Speed

1.8 Ac. / Hour

TR 6

Working hours 01:46 - 03:13

1.6 Ac. 22.7% Spraying Area

3.3 Mph Average Spraying Speed 1.5

Ac. / Hour