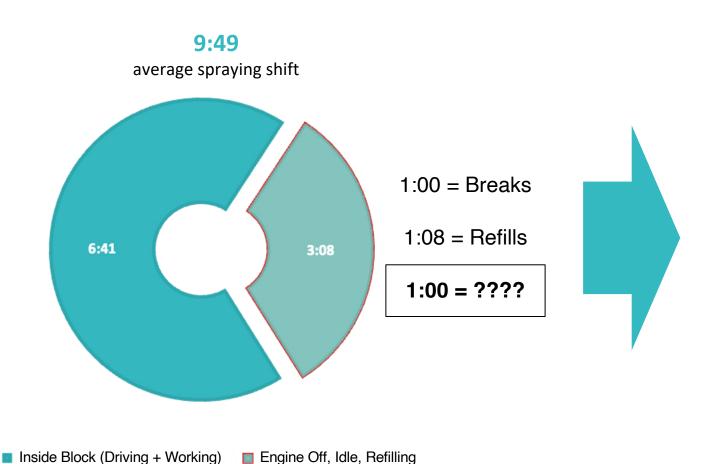

## Getting the most out of every hour across your operations

Surfacing key insights to improve your bottom line

\$50

average cost of 1-hr of spraying (including machine)

18 Acres

average acres covered by machine during a shift

12 average number of sprays/year

\$33/Acre

The extra one hour lost on spraying only

Averages based on aggregated results from 27,000+ acres of vineyards