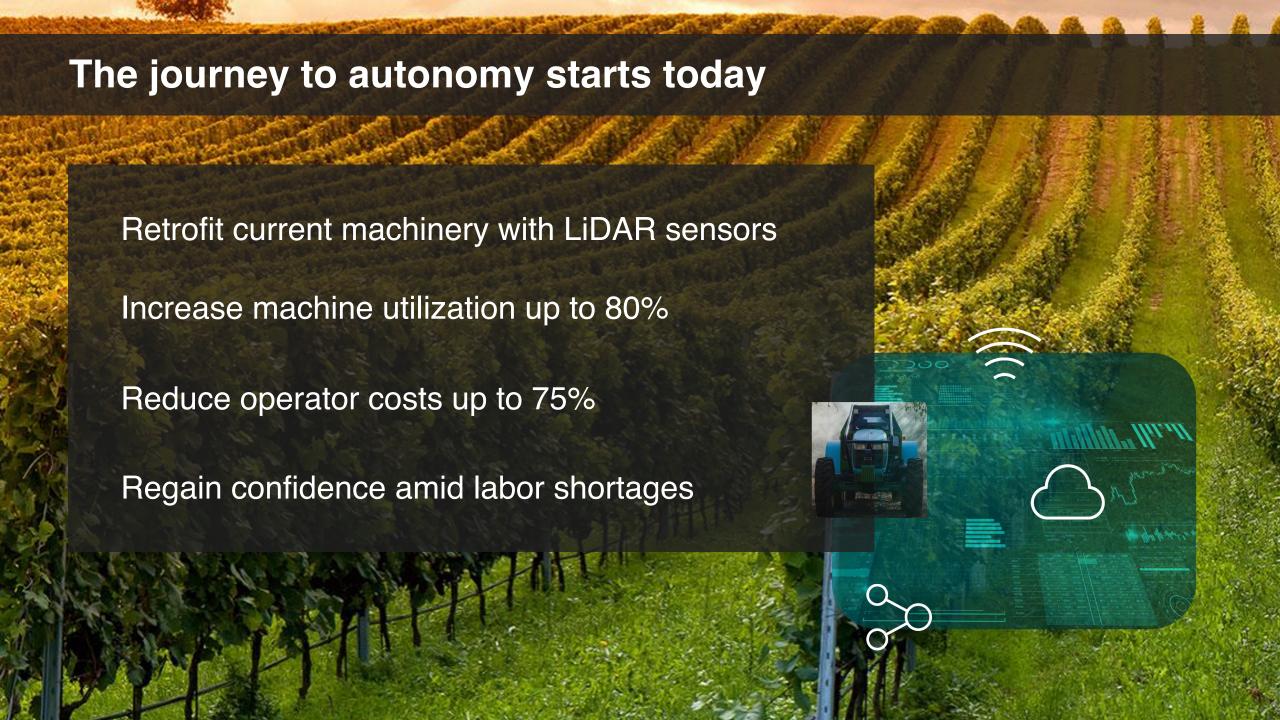

# A Farming Program for the Future

## In 2022, SCW Announced its Vision for Preserving Long Term Agriculture - The FARM OF THE FUTURE

Commitment to sustainability is foundation for farming in Sonoma County

 Every farming season is different, yet sustainability/climate programs do not offer flexibility

 Ford Pro partnership and "electrification" has created an innovative path for us to think about collaboration and partners in sustainability

For the Future