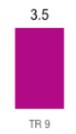

### Moria Ayash

Due date Aug 20 22' - Aug 20 23'

O Drive speed 3.5 Mph

■ Volume 75 Gallons/Ac.

■ Sprayers

\* Cultivar Cabernet Sauvignon

Target Of Spraying

A Products Keep 0-52-34 3 pound / acre Belay 2.61 fluid oz / acre

### Shift Aug 24 22', 12:45-03:13

Average Spraying speed (Mph)

TR9

Working hours 00:45 - 02:06

3.4 Ac. 47.7% Spraying Area

Average Spraying Speed

1.8 Ac. / Hour

TR 6