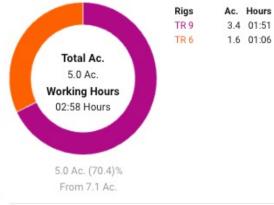

### Total Spraying area (Ac.)

Total Tractors

### Shifts

H

2

Tractors

5 Ac. 70.4%

Spraying Area

Spraying Speed

3.4 Mph Average

### Shift Aug 24 22', 12:45-03:13

Average Spraying speed (Mph)

TR9

Working hours 00:45 - 02:06

3.4 Ac. 47.7% Spraying Area

Average Spraying Speed

1.8 Ac. / Hour

TR 6

Working hours 01:46 - 03:13

1.6 Ac. 22.7% Spraying Area

3.3 Mph Average Spraying Speed 1.5

Ac. / Hour