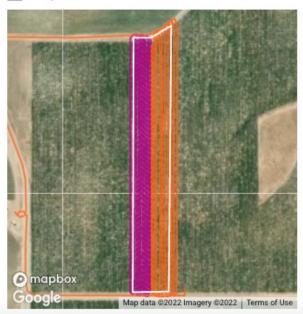

### Block 3E-Huerhuero Vineyard

Planting year

1999 Vineyard

Crop Cultivar

Cabernet Sauvignon

Row gap 8 feet 7.1 Ac. Block size

### Total Spraying area (Ac.)

Total Tractors

### Shifts

H

2

Tractors

5 Ac. 70.4%

Spraying Area

Spraying Speed

3.4 Mph Average