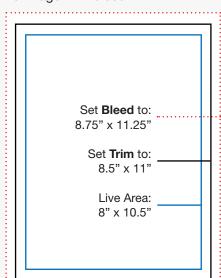

### **SIZING, BLEED & TRIM**

Back Cover, Inside Covers Full Page with bleed

Horizontal 1/2 Page 7.5" x 4.875"

8.75" x 11.25" Trim size: 8.5" x 11" Live Area: 8" x 10.5"

1/4 Page 3.625" x 4.875"

Vertical 1/2 Page 3.625" x 10"